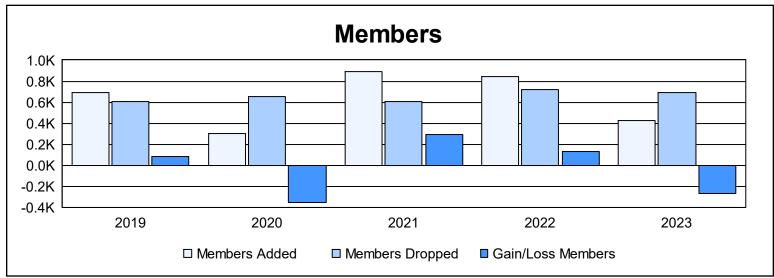

| Year      | New<br>Clubs | Dropped<br>Clubs | Gain/<br>Loss<br>Clubs | New<br>Members | Charter<br>Members | Reinstate<br>Members | Transfer<br>Members | Total<br>Member<br>Added | Total<br>Members<br>Dropped | Gain/<br>Loss<br>Members |
|-----------|--------------|------------------|------------------------|----------------|--------------------|----------------------|---------------------|--------------------------|-----------------------------|--------------------------|
| 2018-2019 | 11           | 6                | 5                      | 329            | 323                | 30                   | 5                   | 687                      | 606                         | 81                       |
| 2019-2020 | 0            | 7                | -7                     | 215            | 20                 | 62                   | 4                   | 301                      | 652                         | -351                     |
| 2020-2021 | 13           | 8                | 5                      | 367            | 447                | 75                   | 5                   | 894                      | 601                         | 293                      |
| 2021-2022 | 9            | 7                | 2                      | 465            | 241                | 115                  | 24                  | 845                      | 717                         | 128                      |
| 2022-2023 | 5            | 8                | -3                     | 238            | 132                | 36                   | 15                  | 421                      | 689                         | -268                     |
| Average   | 8            | 7                | 0                      | 323            | 233                | 64                   | 11                  | 630                      | 653                         | -23                      |